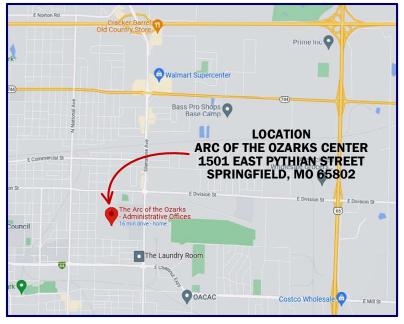

PLEASE RSVP IN ADVANCE IF YOU PLAN TO ENTER MORE THAN 10 MODELS, OR ANY MODELS REQUIRING MORE THAN 2 SQUARE FEET TO DISPLAY, WE DO NOT OFFER A "COLLECTIONS" CATEGORY

LOCATION • ARC OF THE OZARKS CENTER • 1501 E. PYTHIAN STREET, SPRINGFIELD, MO 65802 SPECTATOR ADMISSION \$2 PER PERSON • ACCOMPANIED CHILDREN UNDER AGE 12 ARE FREE RAFFLE PRIZES • VENDORS • FREE PARKING • GROUND LEVEL • HANDICAP ACCESSIBLE VENDOR TABLES AVAILABLE