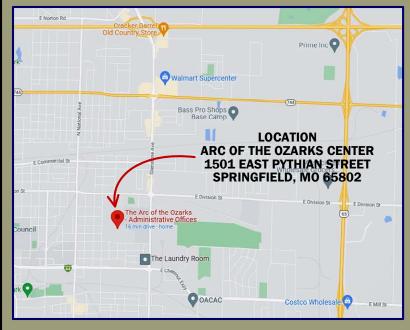

WE DO NOT OFFER A "COLLECTIONS" CATEGORY

LOCATION • ARC OF THE OZARKS CENTER • 1501 E. PYTHIAN STREET, SPRINGFIELD, MO 65802 SPECTATOR ADMISSION \$2 PER PERSON • ACCOMPANIED CHILDREN UNDER AGE 12 ARE FREE RAFFLE PRIZES • VENDORS • FREE PARKING • GROUND LEVEL • HANDICAP ACCESSIBLE VENDOR TABLES AVAILABLE